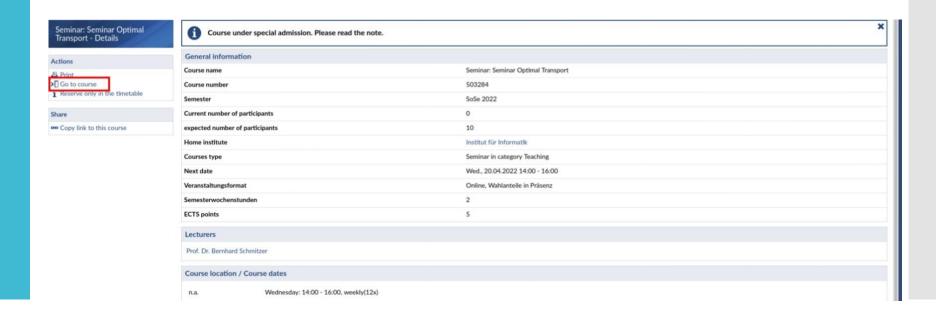

# **StudIP**

 There can be special admission settings to enrol in some courses (maximum number of participants, only allowed to enrol in one exercise session per module, etc.)

Sophie Pätzold, Pratham Shrivastava