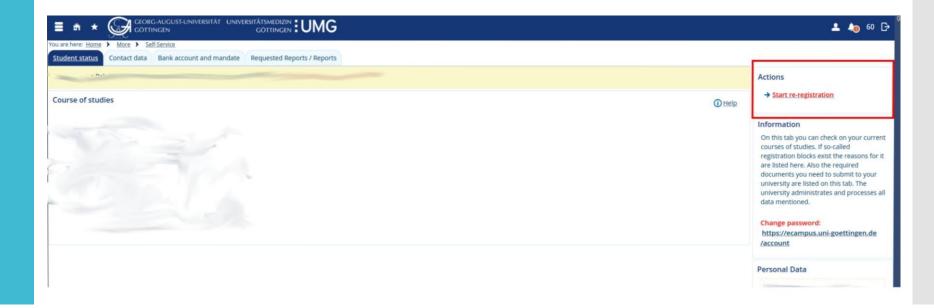

# **ECampus**

- Re-registration(!) is possible usually about 2-3 months before the start of semester
- It is necessary if you plan to continue the studies next semester.
   Re-registration is possible after paying semester fees