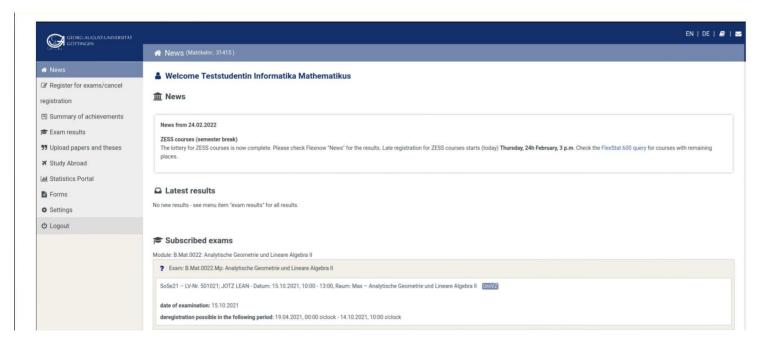

# **FlexNow**

- https://flexnow2.uni-goettingen.de
- Check EXA for the deadline for registration for exams (usually 7 days beforehand for written exams)
- Cancellation of registration for written exams can happen 24 hours before the exam date
- Oral exams can have other deadlines