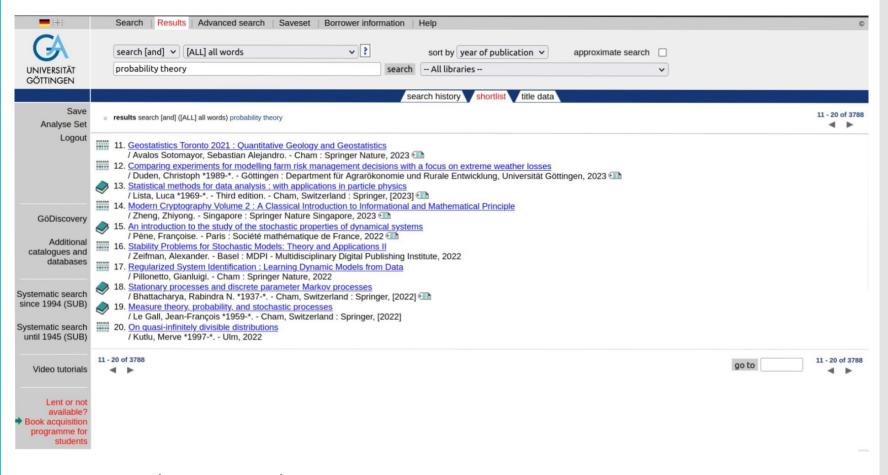

# Libraries

- Here you can search for the book title you are interested in.
- The book symbol means that it is only available as a physical copy (you can reserve the book, transport it to the facility of your choice etc.).
- The symbol with 1s and Os means that it is available in digital format and can be downloaded (only within Eduroam network possible or use VPN)

# Libraries

Figure: Library search page

Sophie Pätzold, Pratham Shrivastava

**General Structure** 