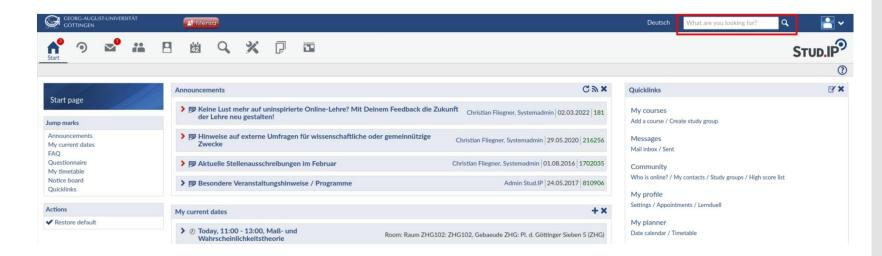

# Online Tools

- EXA: list of classes provided at the entire university and information about them (introduced in 2023, some improvements are still being done)
- StudIP: upload of exercises, notes, etc. for classes you registered for, most frequently used tool during the semester
- FlexNow: registration for exams, seminars, exercise sessions, overview over grades, issuing your academic record
- ECampus: unifies all of those, further tools: email-account, booking of rooms in the LSG, administration
- **Göttingen International** gives introduction videos on how to use these online tools

# **EXA**

<u>ECampus</u> Either "Vorlesungsverzeichnis" or "Veranstaltungen suchen s. next slide (do not forget to choose summer semester 2025 for searching)

| Show university course catalog | Search for courses |
|--------------------------------|--------------------|
| Search for persons             | Search for rooms   |
| Show current courses           | Help & IT-Support  |

# **EXA**

- EXA helps to find courses that will be held in the semester
- Vorlesungsverzeichnis: displays all courses from all faculties for the current semester. There you can look up information about a particular course (e.g. dates, room etc.)
- Veranstaltungen suchen: here you can search for a particular course (if you already know the exact name or number)